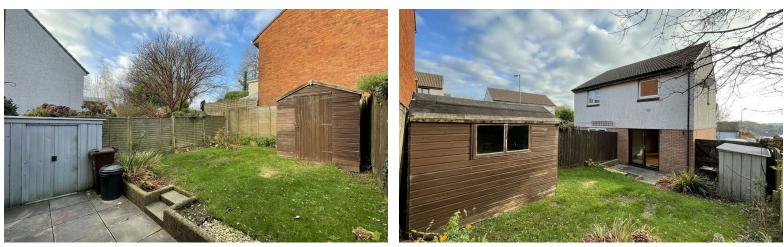

#### OUTSIDE

There is a driveway to the side of the property providing off road parking with a pedestrian gate leading into the completely enclosed rear garden. The garden is laid to a combination of patio and lawn. There is a timber shed, which is useful for storage purposes.