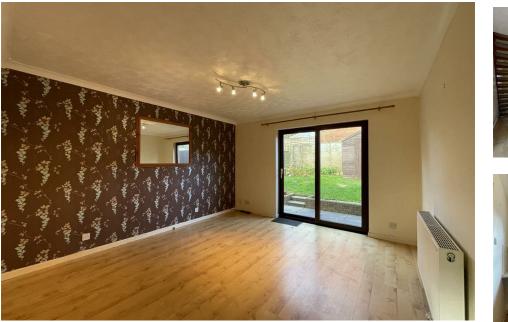

#### SITTING/DINING ROOM

13'2" x 11'8" (4.02m x 3.56m) Large open plan room with double doors opening into rear garden. Radiator.

#### OUTSIDE

There is a driveway to the side of the property providing off road parking with a pedestrian gate leading into the completely enclosed rear garden. The garden is laid to a combination of patio and lawn. There is a timber shed, which is useful for storage purposes.