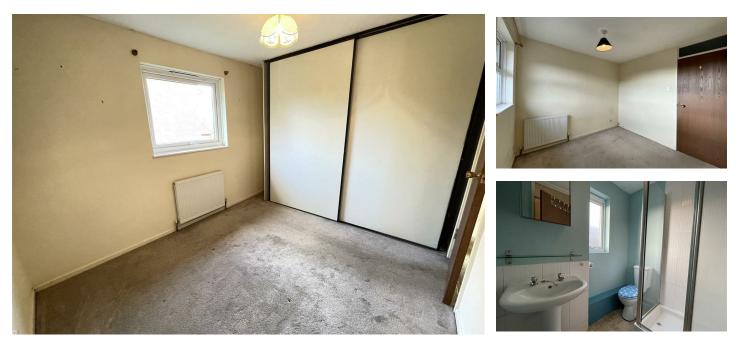

#### BEDROOM ONE

11'9" x 8'10" (3.6m x 2.7m) Window to rear and fitted wardrobes.

#### BEDROOM TWO

11'9" x 9'2" (3.6m x 2.8m) Two windows to front. Fitted wardrobes and cupboard over stairs housing gas boiler.

#### SHOWER ROOM

6'2" x 5'6" (1.9m x 1.7m) Comprising shower cubicle, pedestal hand wash basin and low level W.C. Obscured window to side and extractor fan.