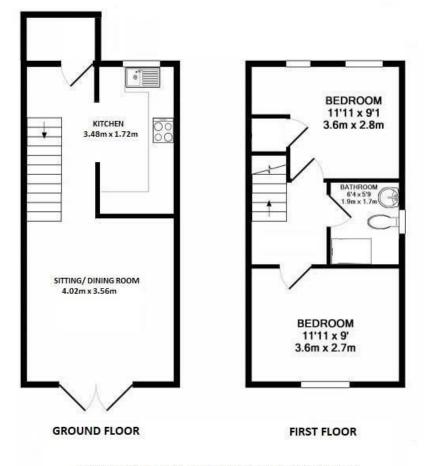

In greater detail the accommodation comprises (all measurements are approximate):

#### **GROUND FLOOR**

#### ENTRANCE PORCH

Door into entrance hall with stairs rising to the first floor.

#### **KITCHEN**

11'7" x 5'11" (3.53m x 1.80m) Fitted with a range of base and eye level units with worktops over and tiled splashbacks. Inset stainless steel sink and drainer unit with window to front. Integrated electric oven and hob with extractor fan over. Space for fridge/ freezer and plumbing for washing machine.

#### SITTING/DINING ROOM

13'2" x 11'8" (4.02m x 3.56m) Large open plan room with double doors opening into rear garden. Radiator.

#### FIRST FLOOR

LANDING

Radiator and loft access. Doors into;

#### BEDROOM ONE

11'9" x 8'10" (3.6m x 2.7m) Window to rear and fitted wardrobes.

#### BEDROOM TWO

11'9" x 9'2" (3.6m x 2.8m) Two windows to front. Fitted wardrobes and cupboard over stairs housing gas boiler.

#### SHOWER ROOM

6'2" x 5'6" (1.9m x 1.7m) Comprising shower cubicle, pedestal hand wash basin and low level W.C. Obscured window to side and extractor fan.