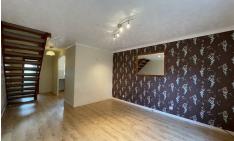

#### SITTING/DINING ROOM

13'2" x 11'8" (4.02m x 3.56m) Large open plan room with double doors opening into rear garden. Radiator.