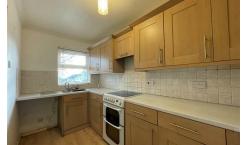

#### **KITCHEN**

11'7" x 5'11" (3.53m x 1.80m) Fitted with a range of base and eye level units with worktops over and tiled splashbacks. Inset stainless steel sink and drainer unit with window to front. Integrated electric oven and hob with extractor fan over. Space for fridge/ freezer and plumbing for washing machine.